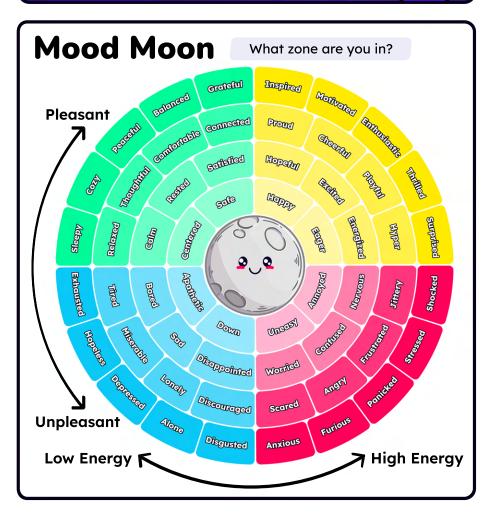

## **Comet Cadets Quick Guide**

Call Sign

Our mission is to listen to ourselves and others!
That's how we rebalance Dark Energy
and protect our universe!

Remember, feelings are everywhere!

**Go to Space** to understand feelings and needs in a situation.

## **Inner Space**

To understand myself

- State what happened
- Place your feelings
- Add your needs
- c enter yourself
- End with a plan

## **Outer Space**

To listen and talk with others

- State what happened
- Place your feelings
- Add your needs
- communicate their feelings and needs
- Ind with a plan